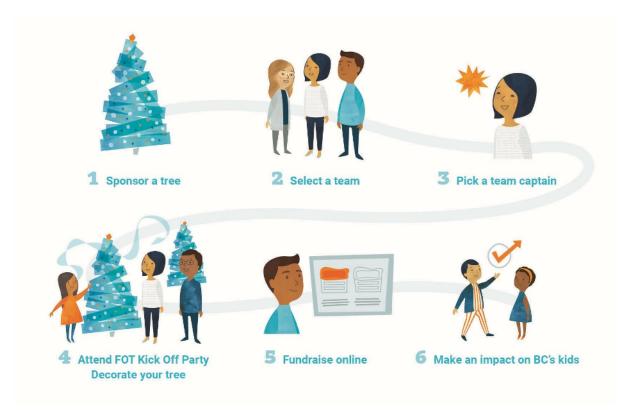

usinesses and organizations, along with members of the Kelowna community, come together in support of BC Children's Hospital. Holiday trees are spruced up and on display at the Delta Grand Okanagan Resort for the community to vote on and enjoy.

# **CONNECTING OKANAGAN BUSINESSES** & ORGANIZATIONS TO BC CHILDREN'S HOSPITAL

Festival of Trees has been a cherished community tradition in BC for over 30 years.

Over all these years, we've learned what the Festival of Trees means to our community, and our sponsors. We understand how important the Festival is to BC's kids. And we understand how important the brand awareness opportunities and team building experiences are to participating businesses and organizations.

#### Participating in Festival of Trees is as easy as following these steps:





### **ENGAGE YOUR NETWORK AND HIGHLIGHT YOUR BRAND**

| SPONSOR BENEFIT                                                                                               | SILVER \$2,000     | GOLD \$3,000                                    | PLATINUM: \$5,000                                      |
|---------------------------------------------------------------------------------------------------------------|--------------------|-------------------------------------------------|--------------------------------------------------------|
| Number of trees available                                                                                     | 14                 | 5                                               | 1                                                      |
| Festival of Tr