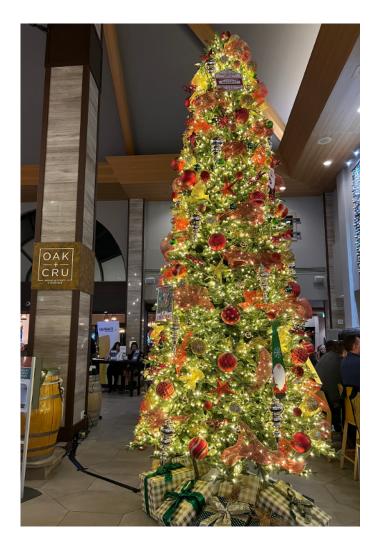

# THE PLATINUM TREE

- Biggest tree in the Festival (15 feet tall)
- Best location on the property (centre lobby)
- Sponsor spotlight on both Delta Grand Okanagan Resort, Oak + Cru, and BCCHF social media pages
- Complimentary dinner for 12 in The Cellar at Delta Grand Okanagan Resort
- ONLY <u>ONE TREE</u> AVAILABLE